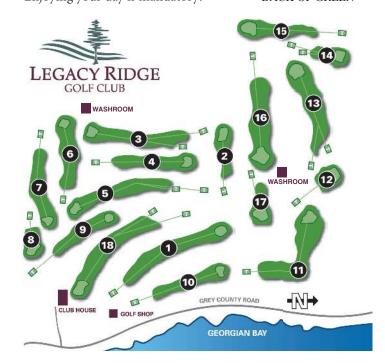

Legacy Ridge Golf Club 318494 Grey Rd. #1, R.R.#2, Owen Sound, ON N4K 5N4 519.376.1961 • www.legacyridgegolf.ca

LIKE US

**FOLLOW US** 

**FOLLOW US** 

| HOLE    | 1   | 2   | 3   | 4   | 5   | 6   | 7   | 8   | 9   | OUT  |
|---------|-----|-----|-----|-----|-----|-----|-----|-----|-----|------|
| PAR     | 5   | 3   | 4   | 4   | 5   | 4   | 4   | 3   | 4   | 36   |
| GOLD    | 525 | 155 | 405 | 355 | 500 | 340 | 386 | 125 | 315 | 3106 |
| SILVER  | 500 | 145 | 390 | 325 | 490 | 325 | 330 | 110 | 310 | 2925 |
| BRONZE  | 440 | 135 | 315 | 225 | 360 | 260 | 286 | 100 | 205 | 2326 |
|         |     |     |     |     |     |     |     |     |     |      |
|         |     |     |     |     |     |     |     |     |     |      |
|         |     |     |     |     |     |     |     |     |     |      |
| +/-     |     |     |     |     |     |     |     |     |     |      |
| +/-     |     |     |     |     |     |     |     |     |     |      |
|         |     |     |     |     |     |     |     |     |     |      |
|         |     |     |     |     |     |     |     |     |     |      |
|         |     |     |     |     |     |     |     |     |     |      |
| HYBRID  | 440 | 145 | 315 | 325 | 490 | 325 | 330 | 110 | 310 | 2790 |
| FUSION  | 440 | 145 | 315 | 325 | 360 | 325 | 330 | 110 | 265 | 2615 |
| НСР     | 5   | 15  | 1   | 11  | 3   | 9   | 7   | 17  | 13  |      |
| DI AVED |     |     |     |     |     |     |     |     |     |      |

| PLYR | 10  | 11  | 12  | 13  | 14  | 15  | 16  | 17  | 18  | IN   | ТОТ  | NET |
|------|-----|-----|-----|-----|-----|-----|-----|-----|-----|------|------|-----|
|      | 4   | 4   | 3   | 4   | 3   | 4   | 5   | 3   | 5   | 35   | 71   |     |
|      | 405 | 390 | 125 | 435 | 190 | 375 | 560 | 190 | 525 | 3195 | 6301 |     |
|      | 395 | 380 | 110 | 420 | 165 | 360 | 545 | 150 | 470 | 2995 | 5920 |     |
|      | 340 | 270 | 100 | 315 | 135 | 280 | 415 | 135 | 355 | 2345 | 4671 |     |
|      |     |     |     |     |     |     |     |     |     |      |      |     |
|      |     |     |     |     |     |     |     |     |     |      |      |     |
|      |     |     |     |     |     |     |     |     |     |      |      |     |
|      |     |     |     |     |     |     |     |     |     |      |      |     |
|      |     |     |     |     |     |     |     |     |     |      |      |     |
|      |     |     |     |     |     |     |     |     |     |      |      |     |
|      |     |     |     |     |     |     |     |     |     |      |      |     |
|      |     |     |     |     |     |     |     |     |     |      |      |     |
|      | 340 | 380 | 110 | 370 | 165 | 360 | 475 | 150 | 405 | 2755 | 5545 |     |
|      | 340 | 270 | 110 | 315 | 135 | 280 | 415 | 135 | 405 | 2405 | 5020 |     |
|      | 4   | 6   | 18  | 2   | 14  | 12  | 8   | 16  | 10  |      |      |     |